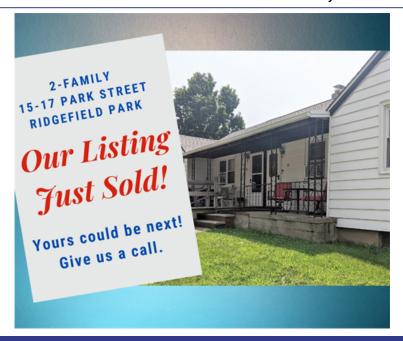

## 2-Family Home

## 15-17 Park Street, Ridgefield Park, NJ 07660

» Beds: 4 | Baths: 2 Full

» MLS #: 21033930

» Multi-Family | 1,208 ft<sup>2</sup> | Lot: 5,759 ft<sup>2</sup>

» Great Town of Ridgefield Park, NJ

» Each Apartment: 2 Bedrooms and 1 Full Bath

## \$ 325,000

Unique side-by-side two-family home. Live in one unit and maintain a terrific tenant today. Turn-key investment opportunity in Ridgefield Park. Separate utilities, low maintenance. Close to highways and transportation.